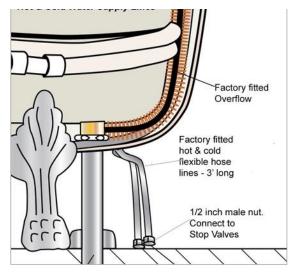

All tubs include Heater & LED Light

These water or air jetted tubs feature factory installed Faucets and drains for trouble free jobsite installation Drain should be located directly under tub drain. Flexable water supplies install near drain.